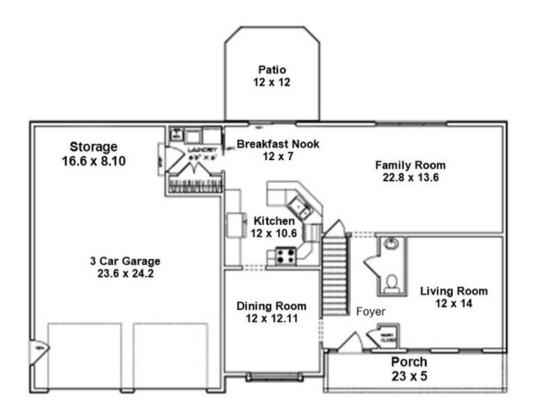

### 2110 SF 3 or 4 BEDROOMS | 2.5 BATHS

Some upgrades/options may be shown

#### **NEW CONSTRUCTION SPECIALISTS:**



Jean Taylor, REALTOR® 717-926-3044 Cell 717-279-6222 Office

itaylor@homesale.com joanh@homesale.com

S. Gerald Musser Builder LLC. **Custom Built Homes & Additions** sgeraldmusser.com Joan Hains, REALTOR® 717-926-8025 Cell 717-279-6222 Office

717-279-6222 Office gburk@homesale.com

**Gary Burk, REALTOR®** 

717-579-1199 Cell

Discover what Others have already.... "Your Personal Home Building Experience"

To See All of our Standard Features and Builder Specifications,

Visit SGeraldMusser.com

See floor plan on back

## | HOMESALE REALTY BERKSHIRE HATHAWAY

Your World. Under One Roof.

07/10/2023 A member of the franchise system of BHH Affiliates, LLC. 🚊 且



## SECOND FLOOR

FIRST FLOOR



Some upgrades/options may be shown

# BERKSHIRE HATHAWAY | HOMESALE REALTY

Your World. Under One Roof.

A member of the franchise system of BHH Affiliates, LLC. 😩 🗓